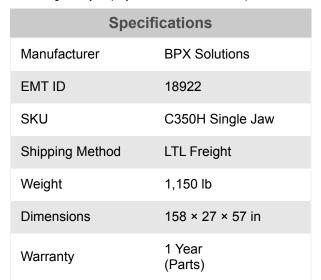

Seal Jaw Width: 7"

• Bag Length: 3.5"-13" Single Jaw

Speed: 40 to 100 ppm

• Power: 220V, 1 Phase, 5 amps