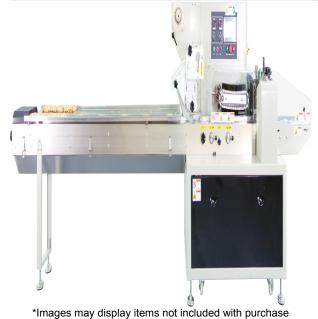

# **BPX Solutions 220V Single Phase Single Jaw C Series Horizontal Flow Wrapper C350H**

\$25,095 Save \$855!

As low as \$496/mo through Elite Metal Tools financing partners.

Use your phone to take a picture of this QR Code to learn more!

Seal Jaw Width: 7"

• Bag Length: 3.5"-13" Single Jaw

Speed: 40 to 100 ppm

• Power: 220V, 1 Phase, 5 amps