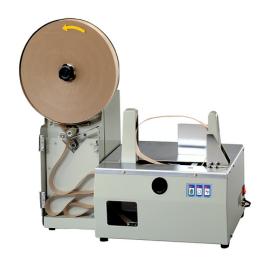

# **BPX Solutions 110V Single Phase Open Arch Medium Duty Banding Machine TZ-889**

\$5,500

**\$4,945** Save \$555!

As low as \$160/mo through Elite Metal Tools financing partners.

Use your phone to take a picture of this QR Code to learn more!

Package Width Range: 1.5" – 9.4"
Package Height Range: 3/16"- 5.5"
Tape Speed: 20-25 cycles/min
Electrical: 110V, Single Phase