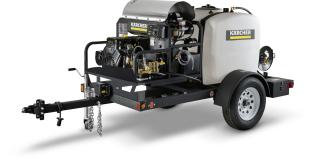

# Karcher TRK-3500 Single Axle Trailer with Water Tank 1.103-849.0

\$13,070

As low as \$424/mo through Elite Metal Tools financing partners.

Use your phone to take a picture of this QR Code to learn more!

# KÄRCHER

- Trailer: Single Axle
- Gross Vehicle Weight Rating: 3,500 lbs
- · Water Tank: 200 Gallons
- Trailer and Water Tank Only