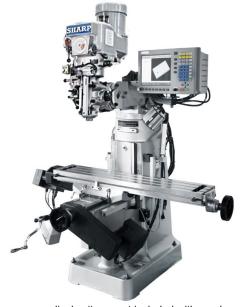

# Sharp Industries 220V 9" x 42" Variable Speed 2 Axes CNC Vertical Knee Mill LMV/MP-2 G2

\$38,420

As low as \$760/mo through Elite Metal Tools financing partners.

Use your phone to take a picture of this QR Code to learn more!

• Table Size: 9" x 42"

X, Y, Z Axis Travel: 25", 11", 5"Spindle: 60 - 4500 rpm

• Motor: 220V, 3 HP