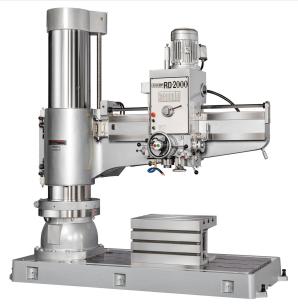

Sharp Industries 220V 7.5 HP Radial Drill RD-2000

## \$106,995

As low as \$2,117/mo through Elite Metal Tools financing partners.

Use your phone to take a picture of this QR Code to learn more!

- Diameter to Column: 17"
- Head Travel: 61"
- Column to Spindle: 78"
- Motor: 220V, 7.5 HP