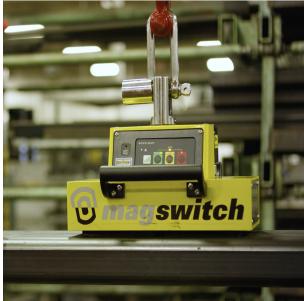

# Magswitch CE2100 Cordless Electric 2100 Pound Breakaway Force Magnetic Lifter 8140978

\$4,499

As low as \$146/mo through Elite Metal Tools financing partners.

Use your phone to take a picture of this QR Code to learn more!

Maximum Breakaway Force: 6,300 lb / 2,850 kg
Breakaway Force (@ SWL 3:1): 2,100 lb / 950 kg

Number of Cycles per Charge: 400
Held Cyrfees (LyM): 42.6" v. 5.4"

Hold Surface (LxW): 12.6" x 5.1"