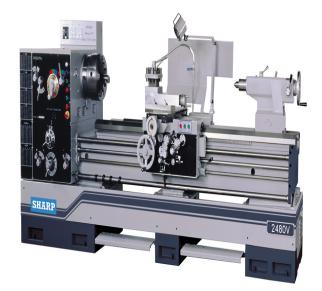

# **Sharp Industries 220V 24" x 80" V Series Heavy Duty Precision Lathes 2480V**

\$75,195

As low as \$1,488/mo through Elite Metal Tools financing partners.

Use your phone to take a picture of this QR Code to learn more!

• Swing Over Bed: 24"

• Distance Between Centers: 80"

• Spindle Speed: 18 Speeds (10-1,200 RPM)

Motor: 220V, 15 HP