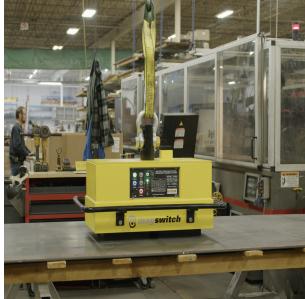

# Magswitch CE11000 Cordless Electric 11000 Pound Breakaway Force Magnetic Lifter 8140980

\$12,499

As low as \$406/mo through Elite Metal Tools financing partners.

Use your phone to take a picture of this QR Code to learn more!

Maximum Breakaway Force: 33,070 lb / 15,000 kg
 Breakaway Force (@ SWL 3:1): 11,000 lb / 5,000 kg

Number of Cycles per Charge: 300
Hold Surface (LxW): 26.7" x 15"