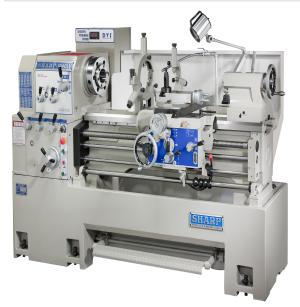

# Sharp Industries 220V 16" x 60" Swing Precision Lathe with Digital Variable Speed 1660LV

\$30,245

As low as \$598/mo through Elite Metal Tools financing partners.

Use your phone to take a picture of this QR Code to learn more!

• Swing Over Bed: 16"

• Distance Between Centers: 60"

• Spindle Speed: High: 235-2,000 rpm, Low: 20-170 rpm

Motor: 220V, 7.5 HP