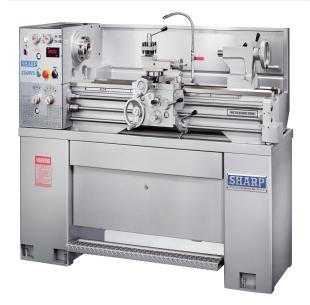

# **Sharp Industries 220V 13" x 40" Precision Lathe with Digital Variable Speed 1340VS**

\$15,285

As low as \$302/mo through Elite Metal Tools financing partners.

Use your phone to take a picture of this QR Code to learn more!

Spindle Bore: 1.56"Swing Over Bed: 13"

• Spindle Speed: 40 - 2000 RPM

Motor: 220V, 3 HP