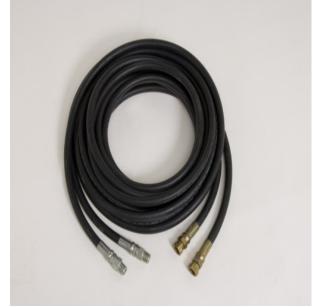

# Kwikool 12ft Water Line Set for KWIB1411 KWIB1811 KWIB2411 KWIB2421 & KWIB3021 Models KK-WLineSet-12

\$325 \$289

Use your phone to take a picture of this QR Code to learn more!

- 12ft inlet and outlet water lines
- ½" male fittings
- 3/4" NPT female fittings
- Handles up to 150 lbs of pressure