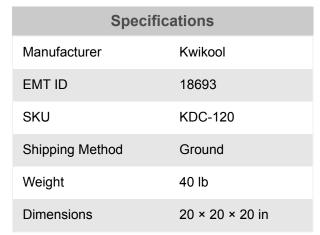

# Kwikool Air Chute Kit for the KIB12023-2 & KIB12043-2 Models KDC-120

\$595 \$459

Use your phone to take a picture of this QR Code to learn more!

\*Images may display items not included with purchase

- Two (2) 12" x 36" flexible chutes
- Air housing with 12" duct collars and clamps
- · Necessary hardware to install the KDC to the unit