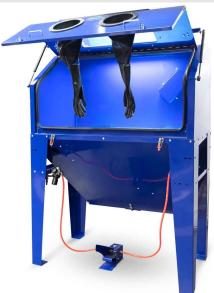

Eastwood B100 Abrasive Media Blast Cabinet with Dust Collector 21301

\$2,049

As low as \$66/mo through Elite Metal Tools financing partners.

Use your phone to take a picture of this QR Code to learn more!

FREE SHIPPING

• Window Viewing Area: 22" x 10.5"

- Maximum Weight Capacity: 220 lbs
- Maximum Media Capacity: 150 lbs
- Air Requirement: 12CFM @ 90 psi

**Free Shipping** Free shipping on ALL machines throughout the contiguous United States to all commercial locations.