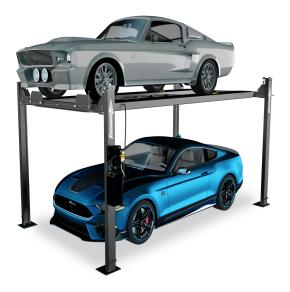

EliteMetalTools.com 281-241-9504 insidesales@elitemetaltools.com M-F 8:00 AM - 7:30 PM EST

Forward Lift 1HP 110V 8,000 lbs. Light Duty 4-Post Homeowner Lift EFP8

\$8,848.5 \$5,659 Save \$3,189.5!

As low as \$183/mo through Elite Metal Tools financing partners.

• Capacity: 8,000 lbs.

- Rise: 72.5"
- Overall length w/o approach ramps: 175.5"
- Overall width w/o motor: 103.5"

**Free Shipping** Free shipping on ALL machines throughout the contiguous United States to all commercial locations.