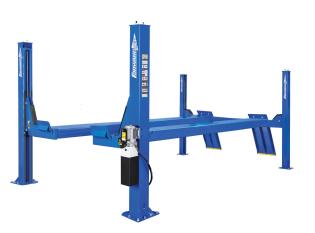

# Forward Lift 2HP Single Phase 253" 14,000 Ibs. 4-Post Service Lift CRO14

\$19,230 \$12,820 Save \$6,410!

As low as \$416/mo through Elite Metal Tools financing partners.

FREE SHIPPING

Use your phone to take a picture of this QR Code to learn more!

- Capacity: 14,000 lbs.
- Maximum Wheelbase: 182.5"
- Overall Length: 253"
- Overall Width: 140.5"

**Free Shipping** Free shipping on ALL machines throughout the contiguous United States to all commercial locations.