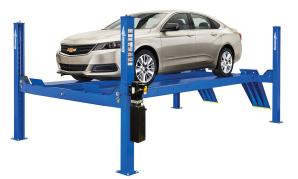

## Forward Lift 2HP Single Phase 283" 14,000 Ibs. 4-Post Service Lift CR14-EL

\$16,215 \$10,369 Save \$5,846!

As low as \$336/mo through Elite Metal Tools financing partners.

FREE SHIPPING

Use your phone to take a picture of this QR Code to learn more!

- Capacity: 14,000 lbs.
- Maximum Wheelbase: 215"
- Overall Length: 283"
- Overall Width: 131.75"

*Free Shipping* Free shipping on ALL machines throughout the contiguous United States to all commercial locations.