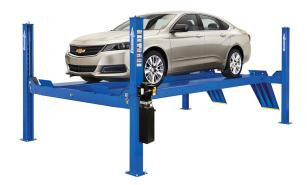

# Forward Lift 2HP Single Phase 250" 14,000 **Ibs. 4-Post Service Lift CR14**

\$13,918.5

**\$8,899** Save \$5,019.5!

As low as \$289/mo through Elite Metal Tools financing partners.

Use your phone to take a picture of this QR Code to learn more!

Capacity: 14,000 lbs.

• Maximum Wheelbase: 78.75"

• Overall Length: 250" • Overall Width: 131.75"