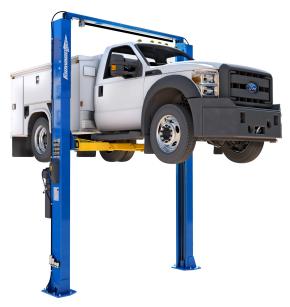

# Forward Lift 2HP Single Phase 178" 12,000 lbs. Symmetric 2-Post Lift I12-PRO178

\$14,955

**\$9,563** Save \$5,392!

As low as \$310/mo through Elite Metal Tools financing partners.

Use your phone to take a picture of this QR Code to learn more!

Capacity: 12,000 lbs.

Maximum Rise w/ 5" extension: 77.5"
Adjustable Overall Height: 14' 10"
Overall Width: 11' 8" or optional 12' 2"