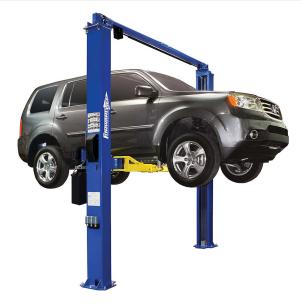

# Forward Lift 2HP Single Phase 10,000 lbs. 2-Post Lift I10

\$8,020.5

**\$5,128** Save \$2,892.5!

As low as \$166/mo through Elite Metal Tools financing partners.

Use your phone to take a picture of this QR Code to learn more!

Capacity: 10,000 lbs.Overall Height: 143"

Overall Width: 131" or optional 137"

• Ceiling height required: 144"