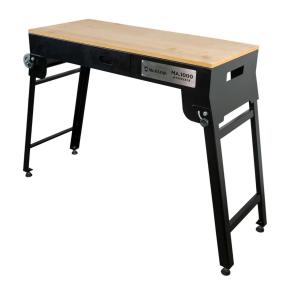

# Maksiwa 39" Workbench MA.1000

\$649

As low as \$21/mo through Elite Metal Tools financing partners.

Use your phone to take a picture of this QR Code to learn more!

- Retractable Legs
- Built-in Drawer
- Work Area: 39" x 16.5"
- Max. holding capacity: 441 Lbs.