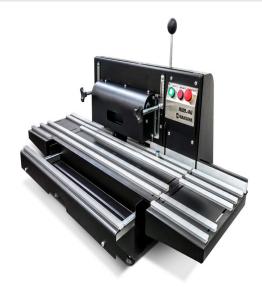

# Maksiwa 110V Single Phase Automatic Edge Trimmer RBB.4G

\$2,399

As low as \$77/mo through Elite Metal Tools financing partners.

Use your phone to take a picture of this QR Code to learn more!

• Max Piece height: 2-3/4" | 70mm

• Work Dimensions: 31 1/2" - 50" x 15" - 26"

Feed speed: 56 ft/min | 17m/min

• Motor: 110 V - 17 Amps 2100 Watts