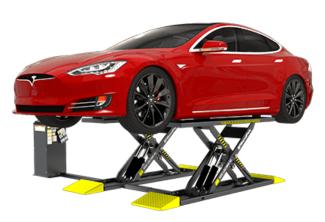

EliteMetalTools.com 281-241-9504 insidesales@elitemetaltools.com M-F 8:00 AM - 7:30 PM EST

BendPak Single Phase 6,000 lbs. Open Center Extended Platform Mid Rise Scissor Lift BEN MDS-6EXT

**\$7,369 \$6,195** Save \$1,174!

**BP BendPak**.

- Lifting capacity: 6,000 lbs.
- Lifting height: 36.75"
- Overall length: 104.3"
- Lowered height: 5.25"

**Free Shipping** Free shipping on ALL machines throughout the contiguous United States to all commercial locations.