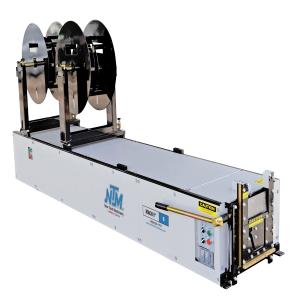

Manufacturer

Shipping Method

EMT ID

SKU

Weight

New Tech Machinery Mach II 6" Gutter Machine Basic Configuration with Shear MG6

\$12,245

As low as \$397/mo through Elite Metal Tools financing partners.

Use your phone to take a picture of this QR Code to learn more!

- Speed: 50 ft./min (15m/min) Approx.
- Material Width: 6" Gutter: 15" (380mm)
- Drive: Electrically Driven Polyurethane Rollers
- Electric Motor: 3/4 HP, 110 VAC, 60 Hz, 1 Ph, 11 AMPs