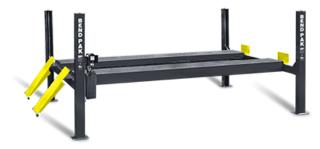

# BendPak 220V Single Phase 18,000 lbs. Standard Heavy Duty 4-Post Lift BEN HDS-18E

\$24,806

**\$21,695** Save \$3,111!

As low as \$429/mo through Elite Metal Tools financing partners.

Use your phone to take a picture of this QR Code to learn more!

Lifting Capacity: 18,000 lbs.

Max. Rise: 61.25"Overall Width: 153.5"Overall Length: 312.75"