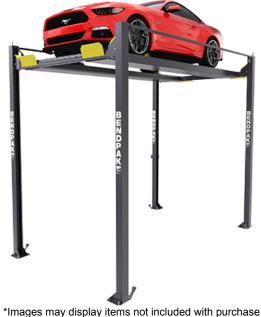

BendPak Single Phase 7,000 lbs. Super Tall 4-

**Post Light Duty Lift BEN HD-7PXW** 

\$9,994

**\$8,395** Save \$1,599!

As low as \$272/mo through Elite Metal Tools financing partners.

Use your phone to take a picture of this QR Code to learn more!

(Parts) /

1 Year (Labor)

BendPak

Lifting Capacity: 7,000 lbs.

• Max. Rise: 140"

Overall Width: 110.25"

• Overall Length: 224.5"