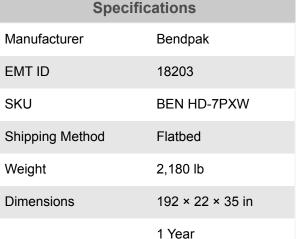

(Parts) /

1 Year (Labor)

BendPak

Lifting Capacity: 7,000 lbs.

• Max. Rise: 140"

Overall Width: 110.25"

• Overall Length: 224.5"