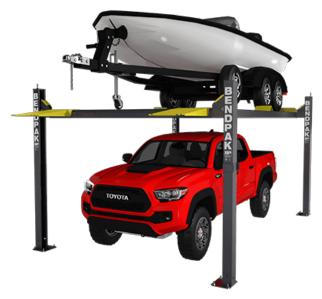

## BendPak 220V Single Phase 7,500 lbs. Vehicle and Boat Storage 4-Post Lift BEN HD-7500BLX

\$8,181 \$7,395 Save \$786!

As low as \$240/mo through Elite Metal Tools financing partners.

FREE SHIPPING

Use your phone to take a picture of this QR Code to learn more!

- Lifting Capacity: 7,500 lbs.
- Max. Rise: 82"
- Overall Width: 132"
- Overall Length: 224"

**Free Shipping** Free shipping on ALL machines throughout the contiguous United States to all commercial locations.