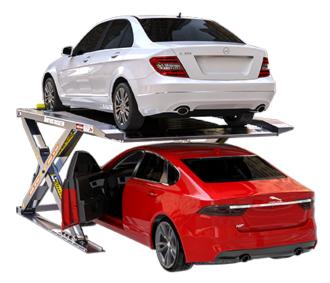

# BendPak Single Phase 6,000 lbs. Standard Autostacker Multi-Platform Scissor Parking Lift BEN A6S-OPT1

\$13,619

**\$11,395** Save \$2,224!

As low as \$370/mo through Elite Metal Tools financing partners.

Use your phone to take a picture of this QR Code to learn more!

Lifting Capacity: 6,000 lbs.

• Platform Length: 124"

• Platform Width: 83.75"

Maximum Under Clearance: 80"