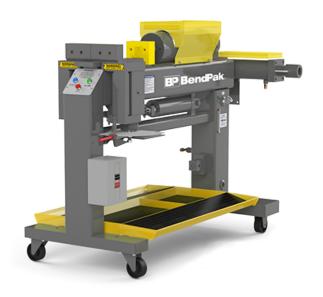

# BendPak 5HP Single Phase Semi-Automatic Pipe Bender with Deluxe 302 Die Package BEN 1302BAS-DLX-601

\$12,744

**\$10,695** Save \$2,049!

As low as \$347/mo through Elite Metal Tools financing partners.

Use your phone to take a picture of this QR Code to learn more!

- Max. Tube Capacity: 3" 0.095 wall
- Max. Bending Radius: 5"
- Top Cylinder Force: 60,000 lbs.
- Die Pack Standard: 1.5", 1.75", 1.875", 2", 2.25", 2.5" (302)