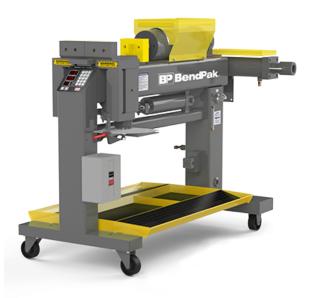

# BendPak 5HP Single Phase Digital Automatic Pipe Bender with Deluxe 302 Die Package BEN 1302BA-DLX-601

\$13,619

**\$11,495** Save \$2,124!

As low as \$373/mo through Elite Metal Tools financing partners.

Use your phone to take a picture of this QR Code to learn more!

- Max. Tube Capacity: 3" 0.095 wall
- Max. Bending Radius: 5"
- Top Cylinder Force: 60,000 lbs.
- Die Pack Standard: 1.5", 1.75", 1.875", 2", 2.25", 2.5" (302)