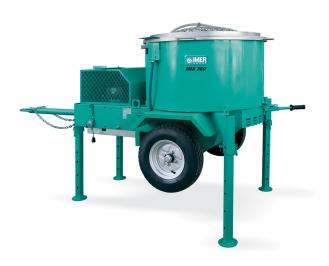

# IMER USA Mix 360 Towable Vertical Shaft Paddle Mortar Mixer with Gas Motor 1194661

\$9,599

**\$8,499** Save \$1,100!

As low as \$276/mo through Elite Metal Tools financing partners.

Use your phone to take a picture of this QR Code to learn more!

Drum Capacity: 12 cu ftBatch Output: 9 cu ftDrum Diameter: 38"

· Maximum Aggregate Size: 3/8"