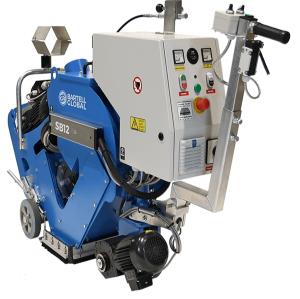

# Bartell Global 480V Three Phase 11.8" Modul 300 Shotblaster CTBMODUL300

\$33,525

As low as \$663/mo through Elite Metal Tools financing partners.

Use your phone to take a picture of this QR Code to learn more!

Even Blast Pattern

Max Working Width: 11.8"Blast Motor Output: 17hpMotor: 480V Three Phase