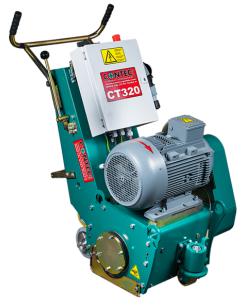

# Bartell Global CT320 480V Three Phase 12.5" Concrete Scarifier CTPCT320

\$19,250

As low as \$380/mo through Elite Metal Tools financing partners.

Use your phone to take a picture of this QR Code to learn more!

Max Working Width: 12.5"
Dia. Of Cutters: 3"
Dia. Of Diamond Blade: 12"

Dia. Of Diamond Blade: 12Motor: 480V Three Phase