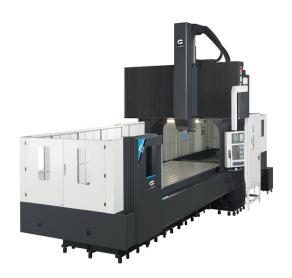

# Campro USA 220V Three Phase 126" x 82" x 31" Double Column Shop Bridge Mill PV-3221

\$414,000

As low as \$8,193/mo through Elite Metal Tools financing partners.

Use your phone to take a picture of this QR Code to learn more!

Spindle taper: CAT-50 Big Plus

X axis travel: 125.98"Y axis travel: 82.68"Z axis travel: 31.49"