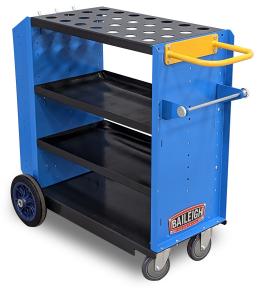

# **Baileigh Industrial Metal Shaping Tooling Cart B-CART-MF BA9-1232556**

\$1,188.79

**\$1,025** Save \$163.79!

As low as \$33/mo through Elite Metal Tools financing partners.

Use your phone to take a picture of this QR Code to learn more!

- Maximum Load Capacity: 1,500 lbs.
- Table Size: Main Tables 16-1/2"W x 30"L Side Trays 12"W x 8"L
- 1 Main Shelf with 28 holes for Forming Tooling
- Designed in the USA