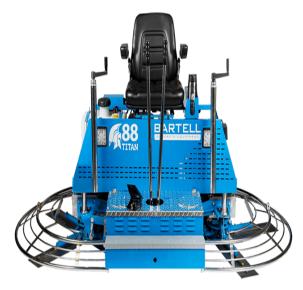

# Bartell Global Titan Series 88" Ride on Trowel with Kohler ECH749 EFI Engine BRT88K79

\$22,210

**\$19,989** Save \$2,221!

As low as \$395/mo through Elite Metal Tools financing partners.

Use your phone to take a picture of this QR Code to learn more!

Max Blade Speed: 180 RPM
Max Travel Speed: 380 ft/min
Trowel Coverage: 27 sq. ft.
Engine: Kohler ECH749 EFI