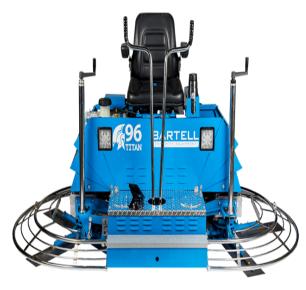

# Bartell Global Titan Series 96" Propane Ride on Trowel with Vanguard 35hp Engine BRT96P35

\$30,220

**\$27,198** Save \$3,022!

As low as \$538/mo through Elite Metal Tools financing partners.

Use your phone to take a picture of this QR Code to learn more!

• Float Pan: 46"

Max Blade Speed: 180 RPMTrowel Coverage: 29 sq. ft.

• Engine: Propane Vanguard 35hp