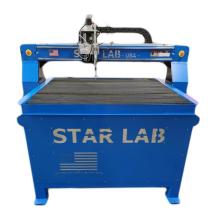

# **Star Lab 4x4 Plasma Cutting CNC**

\$15,099

As low as \$298/mo through Elite Metal Tools financing partners.

Use your phone to take a picture of this QR Code to learn more!

\*Images may display items not included with purchase

- Travels 49.5x49.5
- Cutting speed up to 1500ipm
- Clearance from table to gantry approx. 8.80"
- · Ultra-fast Linux operating system or Windows OS system options