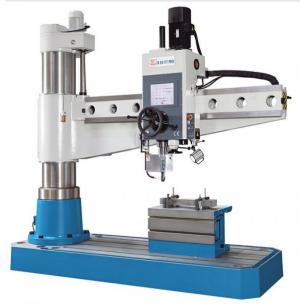

# Knuth 10HP 16" R 80 VT Pro Radial Drilling Machine with Thread Cutting Capability 101648

\$130,932.69

As low as \$2,591/mo through Elite Metal Tools financing partners.

Use your phone to take a picture of this QR Code to learn more!

Drilling Depth (max): 16"Drilling Capacity: 3.15"Speed Range: 30-1,400 rpm

Motor Rating Main Drive: 10.1 HP