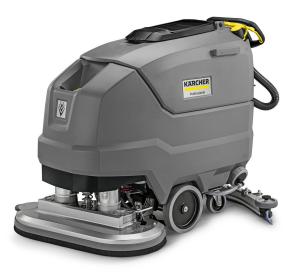

EliteMetalTools.com 281-241-9504 insidesales@elitemetaltools.com M-F 8:00 AM - 7:30 PM EST

Karcher BD 80/100 Classic 295 Ah Wet Battery Walk Behind Traction Driven Floor Scrubber 9.841-456.0

# **KARCHER**

- Cleaning Path/Width: 32"
- Brush Type: Pad
- Practical Productivity: 22,770 sq. ft/hr
- Battery: 295 Ah Wet

**Customer Service** Fast and friendly service centered around creating a positive experience.