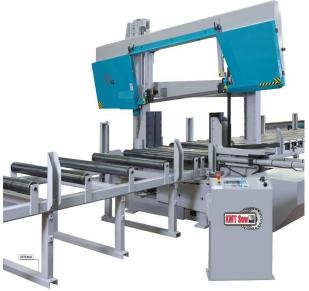

# Kalamazoo Machine Tools 5.5HP 208V Three Phase 20" Double Column Semi-Automatic Bandsaw H7SA

\$42,690

As low as \$844/mo through Elite Metal Tools financing partners.

Use your phone to take a picture of this QR Code to learn more!