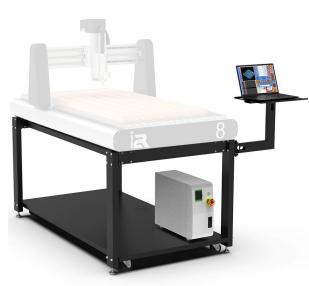

i2R Stand for i2R-8 CNC Router Machine i2R8-Stand

# \$695

As low as \$22/mo through Elite Metal Tools financing partners.

Use your phone to take a picture of this QR Code to learn more!

FREE SHIPPING

Only compatible with i2R-8 CNC router

- Stand Dimensions: 59.4" x 31.7" x 28"
- Stand Weight: 77 lbs.