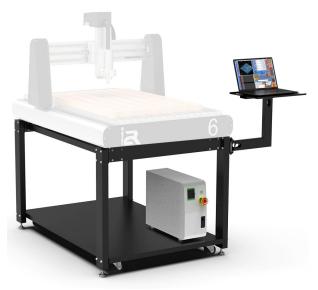

# i2R Stand for i2R-6 CNC Router Machine i2R6-Stand

## \$645

As low as \$20/mo through Elite Metal Tools financing partners.

Use your phone to take a picture of this QR Code to learn more!

- Only compatible with i2R-6 CNC router
- Stand Dimensions: 47.38" x 31.5" x 10.6"
- · Stand Weight: 66 lbs.