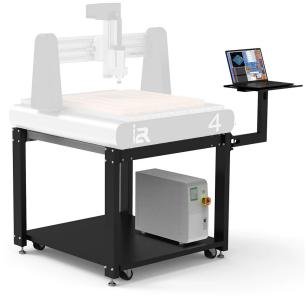

# i2R Stand for i2R-4 CNC Router Machine i2R4-Stand

\$595

As low as \$19/mo through Elite Metal Tools financing partners.

Use your phone to take a picture of this QR Code to learn more!

- Only compatible with i2R-4 CNC router
- Stand Dimensions: 35.8" x 31.5" x 10.6"
- · Stand Weight: 55 lbs