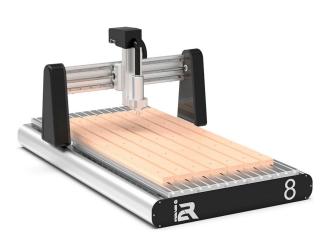

## EliteMetalTools.com 281-241-9504 insidesales@elitemetaltools.com M-F 8:00 AM - 7:30 PM EST

i2R 24" x 48" Travel 2HP 220V CNC Router with UCCNC Technology i2R-8

\$6,535

As low as \$212/mo through Elite Metal Tools financing partners.

- Table work area: 28.4" x 61"
- Spindle speed: 0-24,000 RPM
- X axis travel: 24"
- Y axis travel: 48"

**Free Shipping** Free shipping on ALL machines throughout the contiguous United States to all commercial locations.