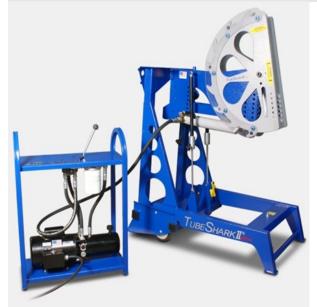

# Specifications Manufacturer TubeShark EMT ID 17240 SKU TSA-2-1-0003 Shipping Method LTL Freight Weight 560 lb Dimensions 48 × 52 × 60 in

# TubeShark 110V Single Phase Portable Pipe & Tube Bender with Commercial Electric/Hydraulic Power Unit TSA-2-1-0003

\$7,299

As low as \$237/mo through Elite Metal Tools financing partners.

Use your phone to take a picture of this QR Code to learn more!

Round Capacity: ½" to 2"
Square Capacity: ½" to 1 ½"
Quality bends up to 180°
Motor: 110V Single Phase