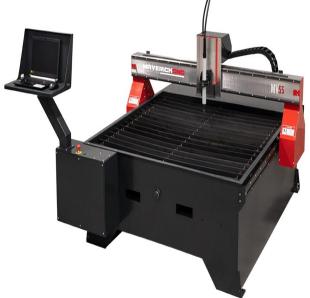

Machitech Automation MaverickCNC MV Series 5ft x 5ft CNC Plasma Table with Conventional Air Hypertherm Powermax125 (125A) MV55-HT-PM125

\$35,900

As low as \$710/mo through Elite Metal Tools financing partners.