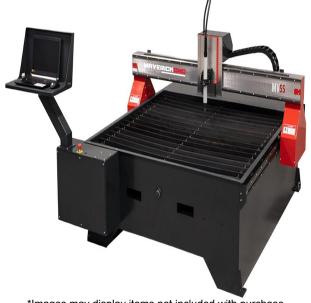

# \*Images may display items not included with purchase **Specifications** Manufacturer **Machitech Automation EMT ID** 17070 SKU MV55-HT-PM105 Shipping Method Flatbed Weight 1,800 lb 108 × 108 × 60 in **Dimensions** Country of Origin United States of America

1 Year

(Parts)

Machitech Automation MaverickCNC MV Series 5ft x 5ft CNC Plasma Table with Conventional Air Hypertherm Powermax105 Sync (105A) MV55-HT-PM105

\$33,850

As low as \$669/mo through Elite Metal Tools financing partners.

Use your phone to take a picture of this QR Code to learn more!

Work Area: 66" x 66"Z-Axis Clearance: 5.5"

Z-Axis Travel: 6"

• Repeatability: +/- 0.001"