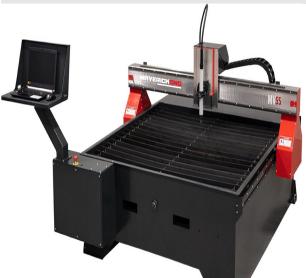

Machitech Automation MaverickCNC MV Series 5ft x 5ft CNC Plasma Table with Conventional Air Hypertherm Powermax85 Sync (85A) MV55-HT-PM85

\$32,850

As low as \$650/mo through Elite Metal Tools financing partners.

Use your phone to take a picture of this QR Code to learn more!

Work Area: 66" x 66"Z-Axis Clearance: 5.5"Z-Axis Travel: 6"

• Repeatability: +/- 0.001"