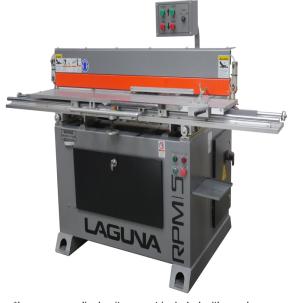

## **Specifications** Manufacturer Laguna Tools **EMT ID** 16965 SKU MDM2050-0148 **UPC** 195444072901 Shipping Flatbed Method Weight 1,700 lb **Dimensions** 103 × 50 × 67 in Country of Taiwan Origin 2 Years Warranty (Parts)

Use your phone to take a picture of this QR Code to learn more!

• Compressed Air Requirements: 90 PSI 1 CFM

Max. Arch Width: 24"

Max. Material Thickness: 1 1/4" · Motor: 10HP, 220V, Three Phase

Free Shipping