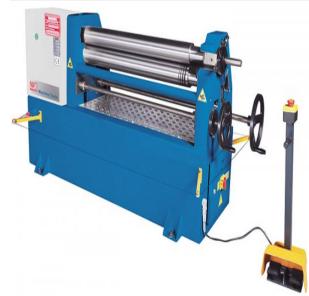

EliteMetalTools.com 281-241-9504 insidesales@elitemetaltools.com M-F 8:00 AM - 7:30 PM EST

Knuth 3HP 41" KRM T 10/5.0 Plate Rolling Machine 131981

- Plate Thickness (max.): 0.2"
- Working Length: 41"
- Roll Diameter: 5"
- Roller Speed: 11.45 fpm

**Free Shipping** Free shipping on ALL machines throughout the contiguous United States to all commercial locations.